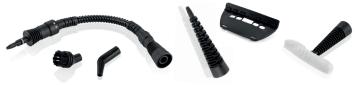

## Accessories:

- Flexible extension hose
- Concentrating cone nozzle
- Angled steam nozzle
- Nylon round brush
- Wide squeegee for windows and flat surfaces
- Flat jet nozzle with a cotton cover
- Measuring cup
- Funnel