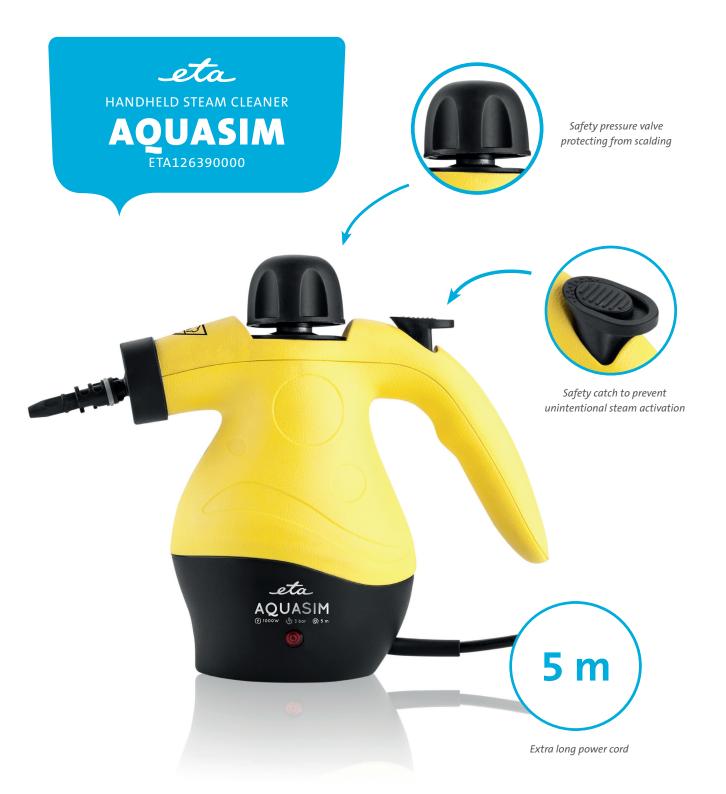

Disinfects various surfaces and materials, removes dirt, dissolves grease, wipes off impurities ...

Input

Operating pressure

Quick steam production: in about 3 minutes

Thermally isolated coating

- Wide range of accessories allows cleaning bathrooms, sinks, toilettes, radiators, grills, crevices, windows, mirrors, upholstery, car interiors and wheels, etc.
- Ecological and economical cleaning no need to use chemical agents; Gentle on cleaned surfaces
- Automatic steam production regulation
- Outlet nozzle with a revolving joint
- Tank volume: about 220 ml = up to 10 minutes of steam
- Heating light signalisation

COLOUR yellow

EAN: 8590393258253

LOGISTIC DATA Size of the package: Height (cm): 23.00 Width (cm): 25.00 Depth (cm): 14.00 Weight (kg): 1.80

Size of the product: Height (cm): 27.00 Width (cm): 12.00 Depth (cm): 22.00 Weight (kg): 1.60