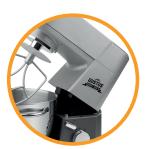

## **GUSTUS**

ETA012890020

Safety system against unwanted start of swing arm

The whisk attachment with prolonged working section

Powerful motor with stabilizer

5,5 |

Stainless steel bowl with handles

Variable speed control