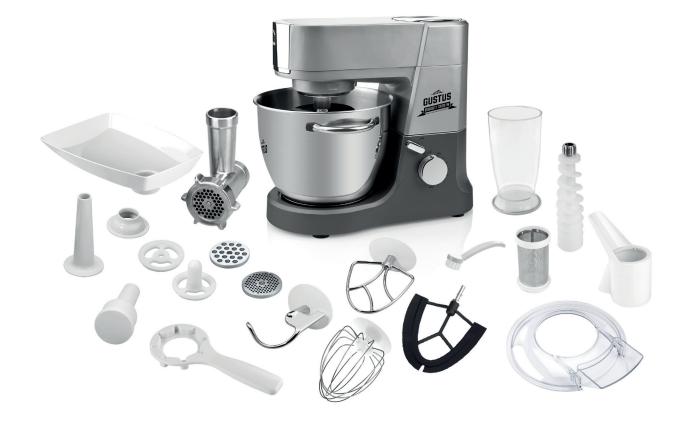

Flexible beater, dough hook, beater, whipping whisk

Meat grinder (Ø 62 mm)

Attachment for making Kebbe

Sausage stuffer attachment

Berries, fruit and vegetable press

Wide range of accessories

- Full metal construction
- Planetary mixing system
- PULSE function for maximum speed
- Height-adjustable whisking attachments and hooks
- Lid in the cover for easy adding of ingredients
- Non-slip feet ensure stability
- Very quick assembly, easy operation and easy maintenance
- Possibility of washing parts in the dishwasher
- Power cord length 1.25 m

## **ACCESSORIES:**

- Stainless steel bowl with handles and capacity of 5.5 l
- Transparent bowl cover
- Flexible beater (for cream and light dough)
- Dough hook
- Beater
- Whipping whisk
- Berries, fruit and vegetable press
  - Screw feeder of high-strength plastic
  - Stainless steel sieve
  - 0.8 l juice jug; cleaning brush
- Meat grinder (Ø 62 mm)
  - Metal grinding chamber
  - 3x grinding plate for fine, medium and coarse grinding
  - Sausage stuffer attachment
  - Attachment for making Kebbe
  - Releasing spanner; pusher; funnel

## **OPTIONAL ACCESSORIES:**

- 1.4 l glass blender; ETA012899000
- Attachment for grating with 5 disc graters; ETA 002895030
- Cutting attachment cubes; ETA002895040
- Meat grinder (Ø 54 mm); ETA002891000
- Poppy seed grinder; ETA002896000
- Trenette cutter (trenette); ETA002892000
- Tagliatelle cutter (tagliatelle); ETA002893000
- Attachment for rolling dough (na lasagne, raviolli...); ETA002894000
- Dies for pasta; (ETA 0028 97000), only with ETA002891000
- Citrus juicer; ETA002898020
- Die for sweets; ETA002300200