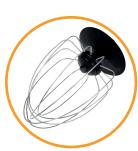

Flexible beater, dough hook, beater, whipping whisk

Meat grinder (Ø 62 mm)

Attachment for making Kebbe

Sausage stuffer attachment

Berries, fruit and vegetable press

Wide range of accessories

- Full metal construction
- Planetary mixing system
- PULSE function for maximum speed
- Height-adjustable whisking attachments and hooks
- Lid in the cover for easy adding of ingredients
- Non-slip feet ensure stability
- Very quick assembly, easy operation and easy maintenance
- Possibility of washing parts in the dishwasher
- Power cord length 1.25 m

## **ACCESSORIES:**

- Stainless steel bowl with handles and capacity of 5.5 l
- Transparent bowl cover
- Flexible beater (for cream and light dough)
- Dough hook
- Beater
- Whipping whisk
- Berries, fruit and vegetable press
  - Screw feeder of high-strength plastic
  - Stainless steel sieve
  - 0.8 l juice jug; cleaning brush
- Meat grinder (Ø 62 mm)
  - Metal grinding chamber
  - 3x grinding plate for fine, medium and coarse grinding
  - Sausage stuffer attachment
  - Attachment for making Kebbe
  - Releasing spanner; pusher; funnel