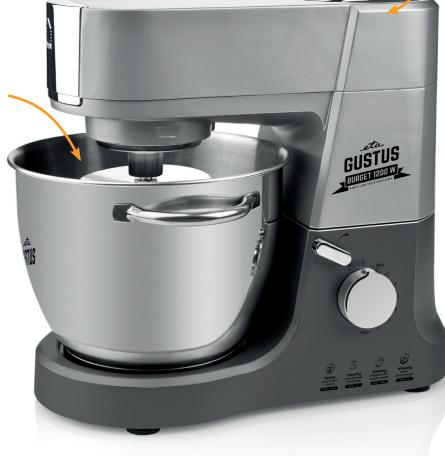

## **GUSTUS**

ETA012890020

Safety system against unwanted start of swing arm

The whisk attachment with prolonged working section

Powerful motor with stabilizer

5,5 |

Stainless steel bowl with handles

Variable speed control