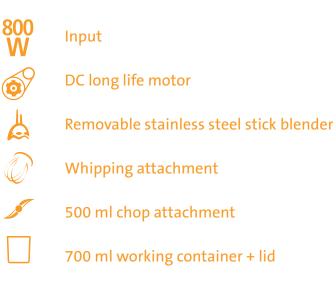

## • The combination of high quality stainless steel and plastic

- Handle made of "soft touch" material
- Very quick assembly, easy operation and easy maintenance
- Light operating signalization
- Hanging loop