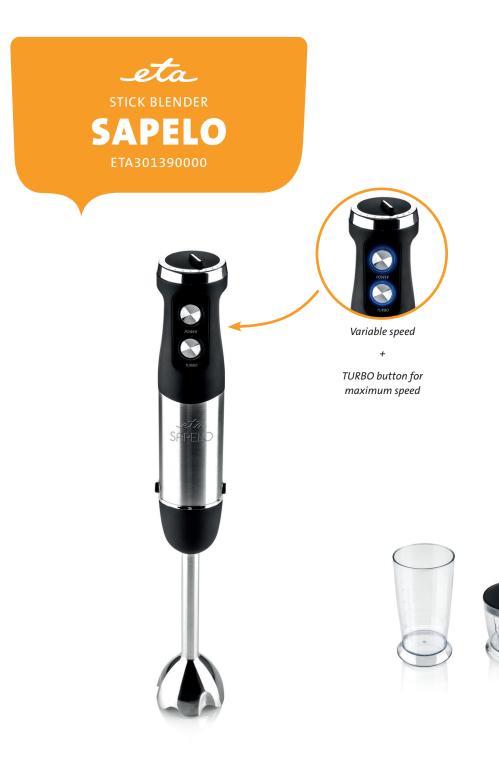

## • The combination of high quality stainless steel and plastic

- Handle made of "soft touch" material
- Very quick assembly, easy operation and easy maintenance
- Light operating signalization
- Hanging loop