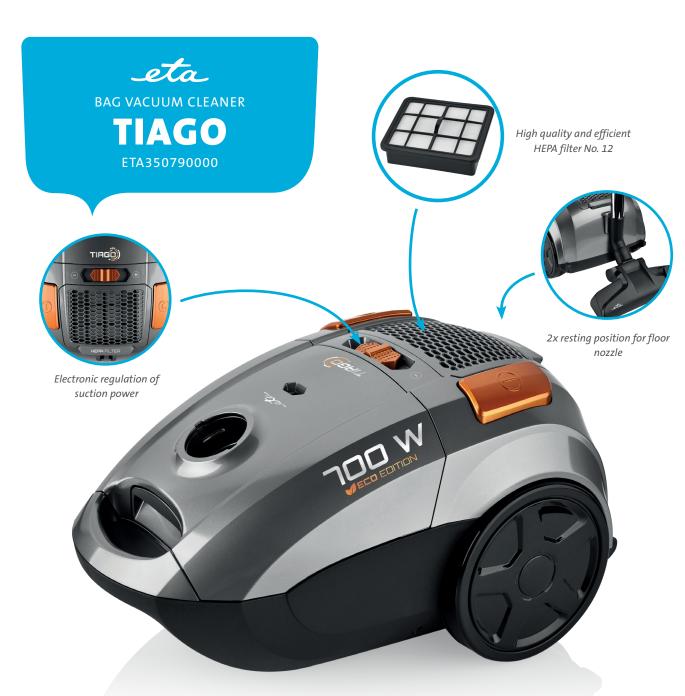

Power efficient ECO motor

Input

10 m radius

The volume of space for dust bag 3 l

Parquet nozzle

- High efficiency vacuuming
- Automatic cable reel
- Missing bag safety
- Dust bag full indicator
- Active protection protecting motor from burning (suction)
- Integrated handle
- Vertical and horizontal resting position
- Ergonomically shaped handle with integrated control of secondary air injection
- 360° rotary wheel for easy rotation of vacuum cleaner
- Connection diameter for accessories 35 mm

## **ACCESSORIES**

 Universal floor nozzle with retractable brush

- Parquet nozzle
- Crevice and upholstery nozzle brush
- Metal telescopic tube (90 cm)
- Dust bag (ETA ORIGINAL)

Size of the product:

Height (cm): 24,00