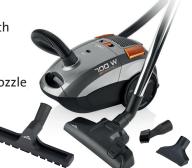

## **ACCESSORIES**

 Universal floor nozzle with retractable brush

- Parquet nozzle
- Crevice and upholstery nozzle brush
- Metal telescopic tube (90 cm)
- Dust bag (ETA ORIGINAL)

Size of the product:

Height (cm): 24,00