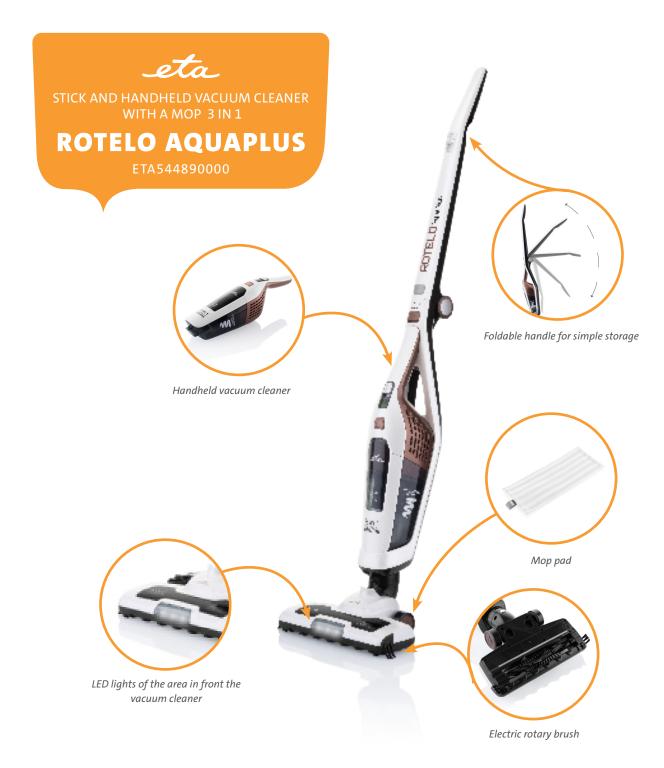

**3v1** Wipes and vacuums in one step

∗ **\* click** CLICK

CLICK & CLEAN mopping unit

Water tank capacity 10 ml = up to 40 m<sup>2</sup> of clean floor

LI-ION Powerful 25.2 V Li-ion battery

(;

Runtime up to 70 minut

Cycl

Cyclonic filtration system

- Modern and elegant design
- Dust container capacity 0,5 l
- Attachment of accessories on the body of the vacuum cleaner
- 2 levels of suction power
- Mop stop / start switch
- Textile washable filter
- Charging time 4 hours
- Light indication of operation and charging
- Ergonomic handle

## **ACCESSORIES:**

- Rotary turbo brush with direct drive, flexible joint and side brushes
- Mopping unit with water tank
- 1x mop pad (washing machine safe)
- Crevice nozzle
- Brush
- Adaptér 100–240 V (AC) / 30 V (DC)