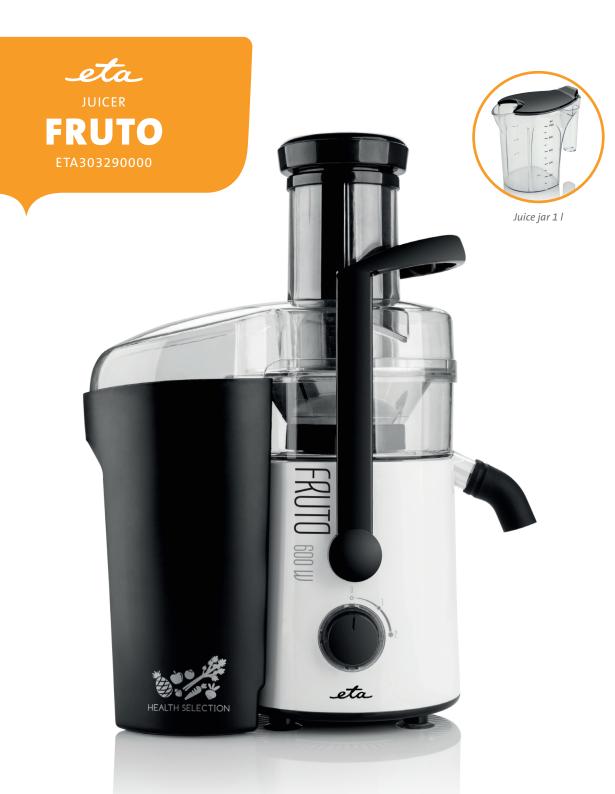

600 W

Input

100

Preservation of vitamins

2 level speed control

2,6

Large waste bin

11

Juice jar

- Ideal for quality and efficient juicing of most of fruits a vegetables
- Foam separator
- Large opening (70 mm) to insert large pieces
- Stainless steel sieve
- Pusher
- Cleaning brush
- Security safeguard against wrong assembly
- Non-slip feet ensure stability
- Completely detachable mechanism for easy maintenance and cleaning
- Simple and quick assembly
- Power cord length 0.9 m